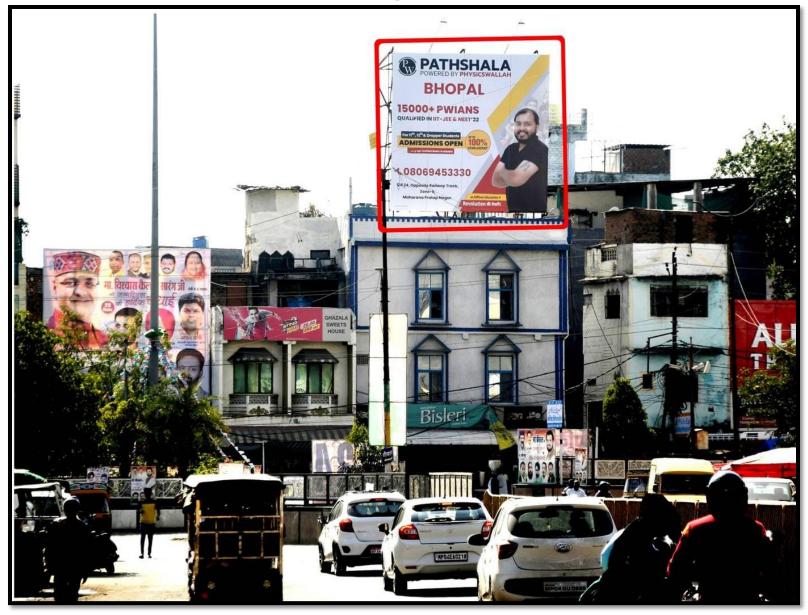

# Railway Station PF No. 01 Bill Board 20' x 20'

Sehore Toll Tax, Indore Highway Facing Bhopal Bill Board 40' x 10'