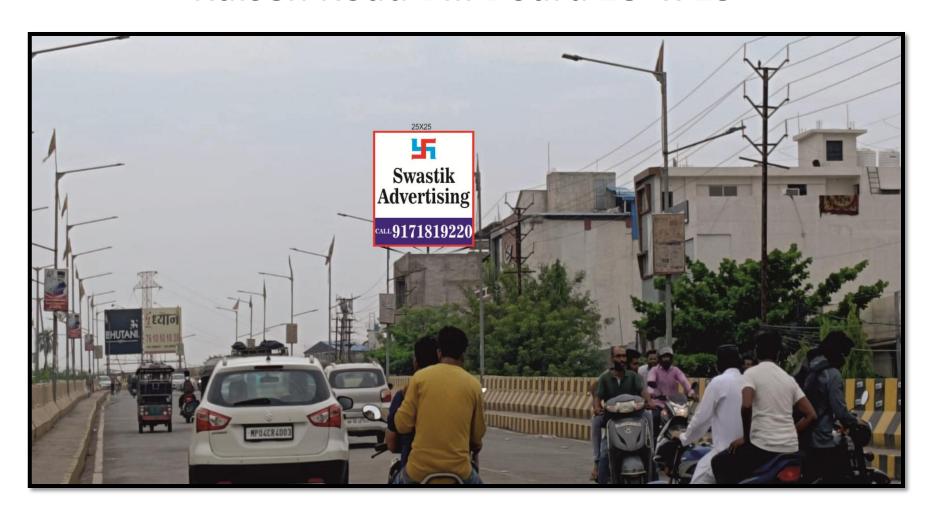

ORE BHOPAL ROAD ASTHA TOLL TAX FCG.INDORE ROAD Bill Board 40' x 20'



## Airport Road Gandhi Nagar Unipole 20' x 10'



## Airport Road Gandhi Nagar Unipole 20' x 10'



## Sam College Facing Anand Nagar Bill Board 40' x 20'



## Sam College Towards Anand Nagar Bill Board 40' x 20'



**Bharat Talkies Flyover Towards Railway Station 20' x 20'** 



## DIG Bunglow Flyover Towards BMHRC Bill Board 20' x 20'



## Karond Mandi Facing People's Mall Bill Board 20' x 20'



# Railway Station PF No. 01 Bill Board 20' x 20'



Sehore Toll Tax, Indore Highway Facing Bhopal Bill Board 40' x 10'



## Jinsi Towards MP Nagar Bill Board 20' x 20'



# MP Nagar Facing Prabhat Petrol Pump Raisen Road Bill Board 30' x 20'



# MP Nagar Facing Prabhat Petrol Pump Square Raisen Road Bill Board 25' x 25'