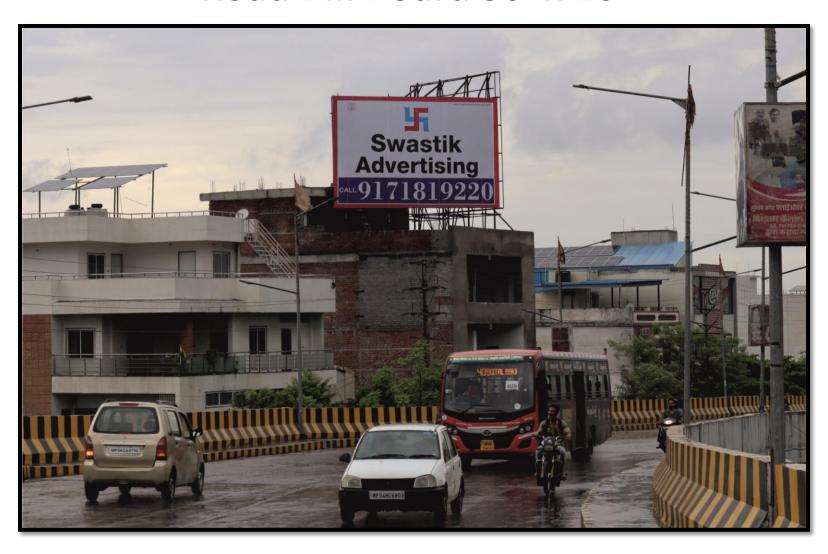

l Board 20' x 10'



# Bhopal Road – Sehore Toll Bill Board 20' x 20'



#### INDORE BHOPAL ROAD ASTHA TOLL TAX FCG.INDORE ROAD Bill Board 40' x 20'



## Airport Road Gandhi Nagar Unipole 20' x 10'



## Airport Road Gandhi Nagar Unipole 20' x 10'



## Sam College Facing Anand Nagar Bill Board 40' x 20'



## Sam College Towards Anand Nagar Bill Board 40' x 20'



**Bharat Talkies Flyover Towards Railway Station 20' x 20'** 



## DIG Bunglow Flyover Towards BMHRC Bill Board 20' x 20'



## Karond Mandi Facing People's Mall Bill Board 20' x 20'



# Railway Station PF No. 01 Bill Board 20' x 20'



Sehore Toll Tax, Indore Highway Facing Bhopal Bill Board 40' x 10'



## Jinsi Towards MP Nagar Bill Board 20' x 20'



# MP Nagar Facing Prabhat Petrol Pump Raisen Road Bill Board 30' x 20'



# MP Nagar Facing Prabhat Petrol Pump Square Raisen Road Bill Board 25' x 25'